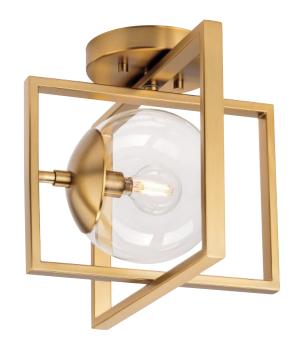

## P350218-109 Atwell

Atwell Collection 10" One-Light Mid-Century Modern Brushed Bronze Clear Glass Semi-Flush Mount Light

Category: Close-to-Ceiling Finish: Brushed Bronze (Plated) Construction: Steel Construction Glass/Shade: Clear Glass Round

Width: 12 in Depth: 10 in Height: 9-3/4 in

Clear Glass Round Width: 5-7/8 in Height: 5-5/8 in

| MOUNTING                                           | ELECTRICAL                | LAMPING                            | ADDITIONAL INFORMATION    |
|----------------------------------------------------|---------------------------|------------------------------------|---------------------------|
| Ceiling mounted                                    | 6 inches of wire supplied | (1) Candelabra Base (E12) Socket   | cULus Dry Location Listed |
| Mounting plate for outlet box included             | 120 VAC                   | Lamp Type G16.5                    | 1-year Limited Warranty   |
|                                                    |                           | Incandescent: 60-watt MAX per      |                           |
| Canopy covers a standard 4"                        |                           | socket                             |                           |
| recessed outlet box: 5" W., 0.87"<br>ht., 5" depth |                           | LED: 12.5-watt MAX per socket      |                           |
| ·                                                  |                           | Fully dimmable with dimmable bulbs |                           |