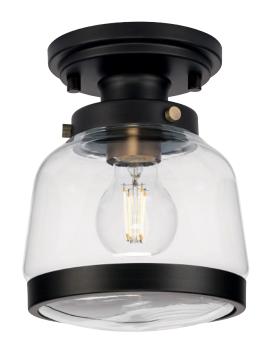

## P350220-020 Judson

Judson Collection 8" One-Light Farmhouse Antique Bronze Clear Glass Semi-Flush Mount Light

Category: Close-to-Ceiling Finish: Antique Bronze (Painted) Construction: Steel Construction Glass/Shade: Clear Glass Globe

Width: 6-1/2 in Height: 8 in

Clear Glass Globe Width: 6-1/2 in Height: 5-5/16 in

| MOUNTING                                            | ELECTRICAL                | LAMPING                            | ADDITIONAL INFORMATION      |
|-----------------------------------------------------|---------------------------|------------------------------------|-----------------------------|
| Ceiling mounted                                     | 6 inches of wire supplied | (1) Medium Base (E26) Socket       | cCSAus Damp Location Listed |
| Mounting plate for outlet box included              | 120 VAC                   | Lamp Type A19                      | 1-year Limited Warranty     |
| Communication of the standard 4"                    |                           | Incandescent: 60-watt MAX per      |                             |
| Canopy covers a standard 4"                         |                           | socket                             |                             |
| recessed outlet box: 5" W., 0.812"<br>ht., 5" depth |                           | LED: 12.5-watt MAX per socket      |                             |
| . ,                                                 |                           | Fully dimmable with dimmable bulbs |                             |