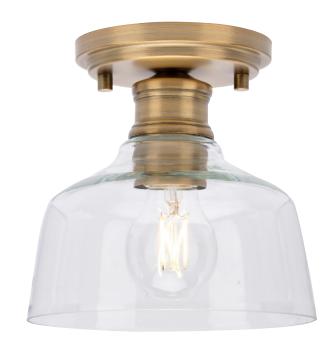

## **P350226-163** Singleton

Category: Close-to-Ceiling Finish: Vintage Brass (Plated) Construction: Steel Construction Glass/Shade: Clear Glass Bowl

Diameter: 7-5/8 in Height: 7 in

Clear Glass Bowl Width: 7-5/8 in Height: 4-5/8 in