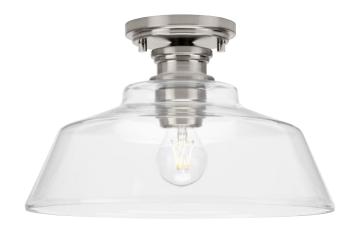

## P350227-009 Singleton

Category: Close-to-Ceiling Finish: Brushed Nickel (Plated) Construction: Steel Construction Glass/Shade: Clear Glass Bowl

Diameter: 14 in Height: 8-1/2 in

Clear Glass Bowl Width: 14 in Height: 5-5/8 in

| MOUNTING                                            | ELECTRICAL                | LAMPING                            | ADDITIONAL INFORMATION      |
|-----------------------------------------------------|---------------------------|------------------------------------|-----------------------------|
| Ceiling Semi-Flush                                  | 6 inches of wire supplied | (1) Medium Base (E26) Socket       | cCSAus Damp Location Listed |
| Mounting plate for outlet box included              | 120 VAC                   | Lamp Type A19                      | 1-year Limited Warranty     |
|                                                     |                           | Incandescent: 60-watt MAX per      |                             |
| Canopy covers a standard 4"                         |                           | socket                             |                             |
| recessed outlet box: 5" W., 0.812"<br>ht., 5" depth |                           | LED: 12.5-watt MAX per socket      |                             |
| ·                                                   |                           | Fully dimmable with dimmable bulbs |                             |