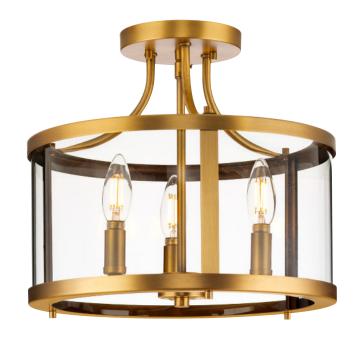

## Gilliam

Gilliam Collection 13 in. Three-Light Vintage Brass New Traditional Semi-Flush Mount

Category: Close-to-Ceiling Finish: Vintage Brass (Plated) Construction: Steel Construction Glass/Shade: Clear Glass Curved Panel

Diameter: 13 in Height: 12-1/8 in

| MOUNTING                                                 | ELECTRICAL                | LAMPING                            | ADDITIONAL INFORMATION     |
|----------------------------------------------------------|---------------------------|------------------------------------|----------------------------|
| Ceiling mounted                                          | 6 inches of wire supplied | (3) Candelabra Base (E12) Socket   | cULus Damp Location Listed |
| Swivel mounting strap for outlet box included            | 120 VAC                   | Lamp Type B10                      | 1-year Limited Warranty    |
|                                                          |                           | Incandescent: 60-watt MAX per      |                            |
| Canopy covers a standard 4"                              |                           | socket                             |                            |
| recessed outlet box: 5.12" W.,<br>0.75" ht., 5.12" depth |                           | LED: 12.5-watt MAX per socket      |                            |
| ,                                                        |                           | Fully dimmable with dimmable bulbs |                            |