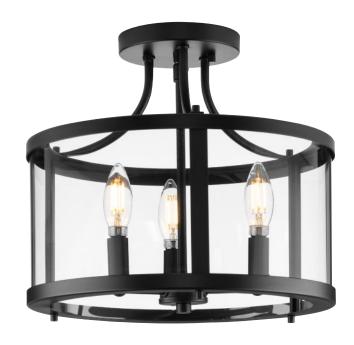

## P350231-31M Gilliam

Gilliam Collection 13 in. Three-Light Matte Black New Traditional Semi-Flush Mount

Category: Close-to-Ceiling Finish: Matte Black (Painted) Construction: Steel Construction Glass/Shade: Clear Glass Curved Panel

Diameter: 13 in Height: 12-1/8 in

| MOUNTING                                                 | ELECTRICAL                | LAMPING                            | ADDITIONAL INFORMATION     |
|----------------------------------------------------------|---------------------------|------------------------------------|----------------------------|
| Ceiling mounted                                          | 6 inches of wire supplied | (3) Candelabra Base (E12) Socket   | cULus Damp Location Listed |
| Swivel mounting strap for outlet box included            | 120 VAC                   | Lamp Type B10                      | 1-year Limited Warranty    |
|                                                          |                           | Incandescent: 60-watt MAX per      |                            |
| Canopy covers a standard 4"                              |                           | socket                             |                            |
| recessed outlet box: 5.12" W.,<br>0.75" ht., 5.12" depth |                           | LED: 12.5-watt MAX per socket      |                            |
| ,                                                        |                           | Fully dimmable with dimmable bulbs |                            |