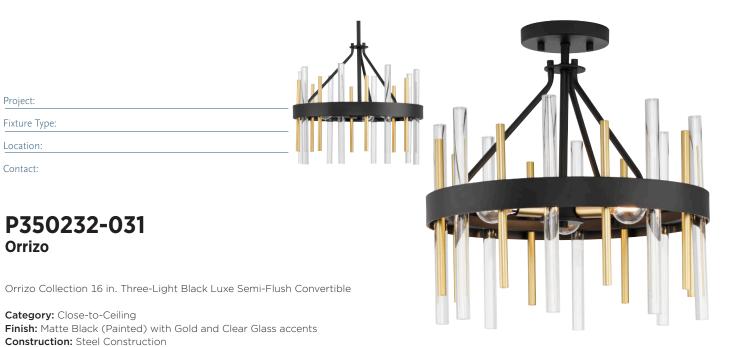

Project:

Contact:

Diameter: 16 in Height: 16-1/2 in Overall Ht. W/Chain And Stem: 58 in

| MOUNTING                                                                          | ELECTRICAL               | LAMPING                                 | ADDITIONAL INFORMATION    |
|-----------------------------------------------------------------------------------|--------------------------|-----------------------------------------|---------------------------|
| Ceiling Stem Hung with 6 links of chain                                           | 10 feet of wire supplied | (3) Candelabra Base (E12) Socket        | cULus Dry Location Listed |
|                                                                                   | 120 VAC                  | Lamp Type B10                           | 1-year Limited Warranty   |
| Mounting plate for outlet box included                                            |                          | Incandescent: 60-watt MAX per<br>socket |                           |
| Six links of 9 Gauge chain<br>supplied with quick link                            |                          | LED: 12.5-watt MAX per socket           |                           |
|                                                                                   |                          | Fully dimmable with dimmable            |                           |
| One 6", two 12" lengths of stem<br>included                                       |                          | bulbs                                   |                           |
| Canopy covers a standard 4"<br>recessed outlet box: 5" W., 0.75"<br>ht., 5" depth |                          |                                         |                           |