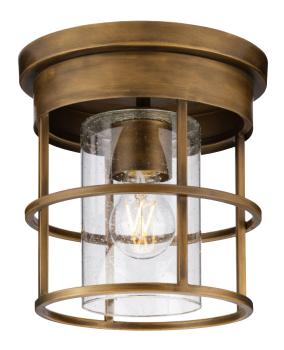

## **Burgess**

Burgess Collection One-Light Aged Bronze Modern Farmhouse Flush Mount

Category: Close-to-Ceiling Finish: Aged Bronze (Painted) Construction: Steel Construction

Glass/Shade: Clear Seeded Glass Cylindrical

Diameter: 8-7/8 in Height: 8-7/8 in

Clear Seeded Glass Cylindrical

Width: 4-5/16 in Height: 6-5/8 in

| MOUNTING                                              | ELECTRICAL                | LAMPING                            | ADDITIONAL INFORMATION     |
|-------------------------------------------------------|---------------------------|------------------------------------|----------------------------|
| Ceiling mounted                                       | 6 inches of wire supplied | (1) Medium Base (E26) Socket       | cULus Damp Location Listed |
| Mounting plate for outlet box included                | 120 VAC                   | Lamp Type A19                      | 1-year Limited Warranty    |
| Ceiling Pan covers a standard 4"                      |                           | Incandescent: 60-watt MAX per      |                            |
| recessed outlet box: 8.87" W., 0.81" ht., 8.87" depth |                           | LED: 12.5-watt MAX per socket      |                            |
|                                                       |                           | Fully dimmable with dimmable bulbs |                            |