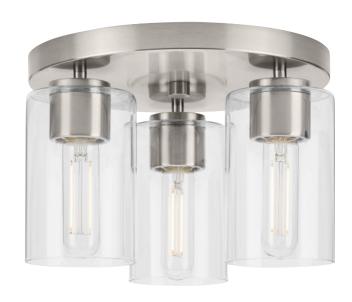

## P350237-009 Cofield

Cofield Collection 12 in. Three-Light Brushed Nickel Transitional Flush Mount

Category: Close-to-Ceiling Finish: Brushed Nickel (Plated) Construction: Steel Construction Glass/Shade: Clear Glass Cylindrical

Diameter: 12 in Height: 7-3/4 in

Clear Glass Cylindrical

Width: 4 in Height: 6 in

| MOUNTING                                          | ELECTRICAL                | LAMPING                            | ADDITIONAL INFORMATION      |
|---------------------------------------------------|---------------------------|------------------------------------|-----------------------------|
| Ceiling mounted                                   | 6 inches of wire supplied | (3) Medium Base (E26) Socket       | cETLus Damp Location Listed |
| 1/8 IP mounting plate for outlet box included     | 120 VAC                   | Lamp Type A19                      | 1-year Limited Warranty     |
|                                                   |                           | Incandescent: 60-watt MAX per      |                             |
| Ceiling Pan covers a standard 4"                  |                           | socket                             |                             |
| recessed outlet box: 11" W., 1" ht.,<br>11" depth |                           | LED: 12.5-watt MAX per socket      |                             |
| ·                                                 |                           | Fully dimmable with dimmable bulbs |                             |