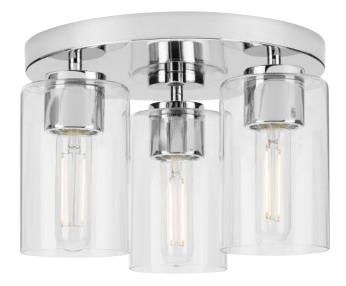

## P350237-015 Cofield

Cofield Collection 12. in Three-Light Polished Chrome Transitional Flush Mount

Category: Close-to-Ceiling Finish: Polished Chrome (Plated) Construction: Steel Construction Glass/Shade: Clear Glass Cylindrical

Diameter: 12 in Height: 7-3/4 in

Clear Glass Cylindrical Width: 4 in Height: 6 in

| MOUNTING                                          | ELECTRICAL                | LAMPING                               | ADDITIONAL INFORMATION      |
|---------------------------------------------------|---------------------------|---------------------------------------|-----------------------------|
| Ceiling mounted                                   | 6 inches of wire supplied | (3) Medium Base (E26) Socket          | cETLus Damp Location Listed |
| 1/8 IP mounting plate for outlet<br>box included  | 120 VAC                   | Lamp Type A19                         | 1-year Limited Warranty     |
|                                                   |                           | Incandescent: 60-watt MAX per         |                             |
| Ceiling Pan covers a standard 4"                  |                           | socket                                |                             |
| recessed outlet box: 11" W., 1" ht.,<br>11" depth |                           | LED: 12.5-watt MAX per socket         |                             |
|                                                   |                           | Fully dimmable with dimmable<br>bulbs |                             |