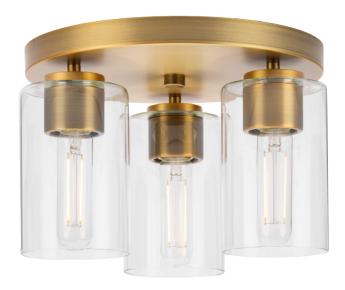

## PROGRESS LIGHTING

Project: Fixture Type: Location:

Contact:

## P350237-163 Cofield

Cofield Collection 12 in. Three-Light Vintage Brass Transitional Flush Mount

Category: Close-to-Ceiling Finish: Vintage Brass (Plated) Construction: Steel Construction Glass/Shade: Clear Glass Cylindrical

Diameter: 12 in Height: 7-3/4 in

Clear Glass Cylindrical Width: 4 in Height: 6 in

| MOUNTING                                          | ELECTRICAL                | LAMPING                       | ADDITIONAL INFORMATION      |
|---------------------------------------------------|---------------------------|-------------------------------|-----------------------------|
| Ceiling mounted                                   | 6 inches of wire supplied | (3) Medium Base (E26) Socket  | cETLus Damp Location Listed |
| 1/8 IP mounting plate for outlet<br>box included  | 120 VAC                   | Lamp Type A19                 | 1-year Limited Warranty     |
|                                                   |                           | Incandescent: 60-watt MAX per |                             |
| Ceiling Pan covers a standard 4"                  |                           | socket                        |                             |
| recessed outlet box: 11" W., 1" ht.,<br>11" depth |                           | LED: 12.5-watt MAX per socket |                             |
|                                                   |                           | Fully dimmable with dimmable  |                             |
|                                                   |                           | bulbs                         |                             |