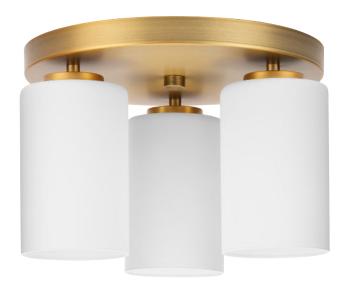

## P350238-163 Cofield

Cofield Collection 12 in. Three-Light Vintage Brass Transitional Flush Mount

Category: Close-to-Ceiling Finish: Vintage Brass (Plated) Construction: Steel Construction Glass/Shade: Etched White Glass Cylindrical

Diameter: 12 in Height: 7-3/8 in

Etched White Glass Cylindrical Width: 4 in Height: 6 in

| MOUNTING                                          | ELECTRICAL                | LAMPING                            | ADDITIONAL INFORMATION      |
|---------------------------------------------------|---------------------------|------------------------------------|-----------------------------|
| Ceiling mounted                                   | 6 inches of wire supplied | (3) Medium Base (E26) Socket       | cETLus Damp Location Listed |
| 1/8 IP mounting plate for outlet<br>box included  | 120 VAC                   | Lamp Type A19                      | 1-year Limited Warranty     |
|                                                   |                           | Incandescent: 60-watt MAX per      |                             |
| Ceiling Pan covers a standard 4"                  |                           | socket                             |                             |
| recessed outlet box: 11" W., 1" ht.,<br>11" depth |                           | LED: 12.5-watt MAX per socket      |                             |
|                                                   |                           | Fully dimmable with dimmable bulbs |                             |