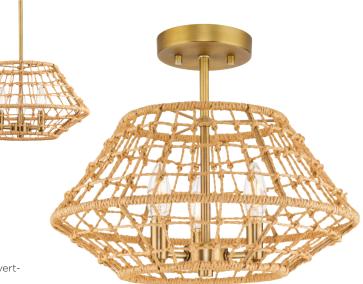

## Laila

Contact:

Laila Collection 16 in. Three-Light Vintage Brass Coastal Semi-Flush Convertible with Woven Jute Accents

Category: Close-to-Ceiling

Finish: Vintage Brass (Plated) with Jute accent

Construction: Steel Construction

Diameter: 16 in Height: 12-1/2 in

Overall Ht. W/Chain And Stem: 113-1/2 in

| MOUNTING                                                                          | ELECTRICAL               | LAMPING                          | ADDITIONAL INFORMATION      |
|-----------------------------------------------------------------------------------|--------------------------|----------------------------------|-----------------------------|
| Ceiling Stem Hung with 6 links of chain                                           | 10 feet of wire supplied | (3) Candelabra Base (E12) Socket | cETLus Damp Location Listed |
|                                                                                   | 120 VAC                  | Lamp Type B10                    | 1-year Limited Warranty     |
| Mounting plate for outlet box included                                            |                          | Incandescent: 60-watt MAX per    |                             |
| Six links of 9 Gauge chain supplied with quick link                               |                          | LED: 12.5-watt MAX per socket    |                             |
|                                                                                   |                          | Fully dimmable with dimmable     |                             |
| One 6", two 12" lengths of stem included                                          |                          | bulbs                            |                             |
| Canopy covers a standard 4" recessed outlet box: 5.12" W., 0.81" ht., 5.12" depth |                          |                                  |                             |