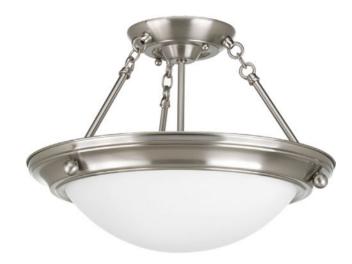

## Eclipse

Two-light Semi-flush ceiling fixture with satin white glass is perfect for residential and commercial applications. Brushed Nickel finish.

- Contemporary styling.
- Satin white glass.
- Perfect for residential and commercial applications.

TYPE:

Category: Close-to-Ceiling Finish: Brushed Nickel (plated)

Construction: Steel Construction

Glass/Shade: Satin white glass bowl

Diameter: 15-1/4" Height: 10-5/8"

Glass Width: 11-11/16" Height: 3-1/4"

| MOUNTING                                                  | ELECTRICAL                   | LAMPING                                               | ADDITIONAL INFORMATION     |
|-----------------------------------------------------------|------------------------------|-------------------------------------------------------|----------------------------|
| Ceiling semi-flush mounted                                | Pre-wired                    | Quantity:                                             | UL-CUL Dry location listed |
| Mounting strap for outlet box<br>included                 | 6" of wire supplied<br>120 V | Two 100w max. Medium Base<br>E26 base ceramic sockets | 1 year warranty            |
| Canopy covers a standard 4" octagonal recessed outlet box |                              |                                                       |                            |
| 5.5″ W.                                                   |                              |                                                       |                            |