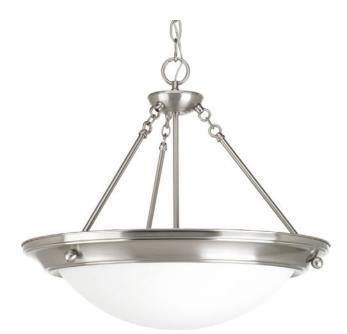

## Eclipse

Four-light 27-3/8" Pendant with satin white glass is perfect for residential and commercial applications. Brushed Nickel finish.

- Contemporary styling.
- Satin white glass.
- Perfect for residential and commercial applications.

TYPE:

Category: Hall & Foyer

Finish: Brushed Nickel (plated)

Construction: Steel Construction

Glass/Shade: Satin white glass bowl

Diameter: 27-3/8" Height: 24" Overall Ht. W/Chain: 60"

Glass Width: 23-3/8" Height: 5-5/8"