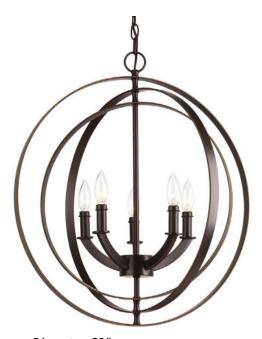

## **Equinox**

Inspired by ancient astronomy armillary spheres. The five-light sphere are new additions to the stunning Equinox collection. Five-light candelabra pendant is ideal for installations over a farmhouse table, dining room setting or kitchen island. Available in Burnished Silver or Antique Bronze finishes.

- Inspired by ancient astronomy armillary spheres.
- Interlocking rings and candelabra-based lamps.
- Ideal for installations over a farmhouse table, dining room setting or kitchen island.
- Antique Bronze finish.

Category: Hall & Foyer

Finish: Antique Bronze (painted)
Construction: Steel construction

Diameter: 22" Height: 24-3/8"

Overall Ht. W/Chain: 99-1/2"

| MOUNTING                                                     | ELECTRICAL               | LAMPING                          | ADDITIONAL INFORMATION     |
|--------------------------------------------------------------|--------------------------|----------------------------------|----------------------------|
| Ceiling chain mounted                                        | Pre-wired                | Quantity:                        | UL-CUL Dry location listed |
| Mounting strap for outlet box included                       | 15 feet of wire supplied | Five 60w Candelabra Base         | 1 year warranty            |
| 72 in of 9 gauge chain supplied                              | 120 V                    | Candelabra base phenolic sockets |                            |
| Canopy covers a standard 4"<br>hexagonal recessed outlet box |                          |                                  |                            |
|                                                              |                          |                                  |                            |
|                                                              |                          |                                  |                            |
|                                                              |                          |                                  |                            |