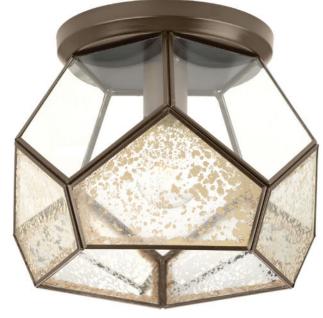

## Cinq

Cinq finds inspiration from modern geometric designs and the beauty of contrasting elements. Five-sided bottom panels feature antique mirrored glass, while the upper panels are comprised of clear glass. This close-to-ceiling fixture from our Design Series collections is finished in Antique Bronze.

- Antique Bronze finish
- Inspired by modern geometric designs
- Five-sided bottom panels display antique mirrored glass
- Upper panels made of clear glass

Category: Close-to-Ceiling
Finish: Antique Bronze (painted)
Construction: Steel construction

Glass/Shade: Antique mirror and clear glass panels glass panels glass

| MOUNTING                                                                                                         | ELECTRICAL                          | LAMPING                                                           | ADDITIONAL INFORMATION                      |
|------------------------------------------------------------------------------------------------------------------|-------------------------------------|-------------------------------------------------------------------|---------------------------------------------|
| Ceiling mounted  Mounting strap for outlet box included  Unit covers a standard 4" hexagonal recessed outlet box | Pre-wired 6" of wire supplied 120 V | Quantity:<br>One 100w max. Medium Base<br>E26 base ceramic socket | cCSAus Damp location listed 1 year warranty |