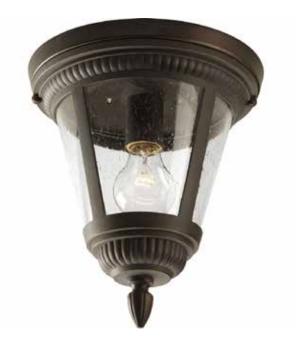

## Westport

Add a touch of rustic appeal and classic styling with beaded detailing in the Westport collection. Clear seeded glass compliments the durable powder coat finish in die-cast aluminum frames. One-light close-to-ceiling.

Category: Outdoor

Finish: Antique Bronze (powdercoat)

Construction: Die-cast aluminum construction

Glass: Clear seeded glass

Diameter: 9-1/8" Height: 10-1/4"

Glass: 7" dia. Height: 5-3/4"

| MOUNTING                                                                                                                                 | ELECTRICAL                         | LAMPING                                                       | ADDITIONAL INFORMATION                                                                                                            |
|------------------------------------------------------------------------------------------------------------------------------------------|------------------------------------|---------------------------------------------------------------|-----------------------------------------------------------------------------------------------------------------------------------|
| Ceiling flush mounted  Mounting strap for outlet box included  Unit covers a standard 4" hexagonal recessed outlet box  9" dia., 1"depth | Pre-wired 6" of wire supplied 120V | Quantity: 1<br>100W Medium Base<br>Medium base ceramic socket | cCSAus Damp location listed  1 year warranty  Companion Chain hung lantern, Post top lantern, Wall lantern fixtures are available |