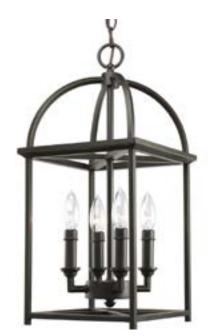

## Piedmont

Four-light foyer lantern with soaring arches and candle chaser accents. Simple vertical structure with open arching roof and center inspired by classic shaker design.

Category: Hall & Foyer Finish: Antique Bronze (painted) Construction: Steel construction Glass: Matching candle sleeves

Square: 9-7/16" Height: 20-3/8" Overall ht. w/chain: 95"

| MOUNTING                                                                                                                                                                                           | ELECTRICAL                                    | LAMPING                                                           | ADDITIONAL INFORMATION                                                                               |
|----------------------------------------------------------------------------------------------------------------------------------------------------------------------------------------------------|-----------------------------------------------|-------------------------------------------------------------------|------------------------------------------------------------------------------------------------------|
| Ceiling chain mounted<br>Mounting strap for outlet box<br>included<br>Six feet 9 gauge chain supplied<br>Canopy covers a standard 4"<br>hexagonal recessed outlet box<br>5-1/2" dia., 1-1/2" depth | Pre-wired<br>15 feet of wire supplied<br>120V | Quantity: 4<br>60W Candelabra Base<br>Candelabra phenolic sockets | UL-CUL Dry location listed<br>1 year warranty<br>Companion Hall and Foyer,<br>fixtures are available |