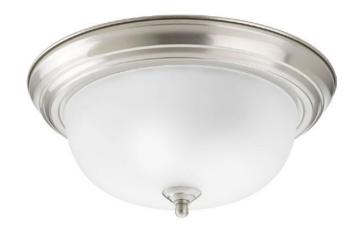

## **Dome Glass CTC**

Two-light flush mount with dome shaped etched glass, solid trim and decorative knobs. Center lock-up with matching finial.

- Brushed Nickel finish.
- Etched glass.
- Decorative details.

Category: Close-to-Ceiling Finish: Brushed Nickel (plated) Construction: Steel Construction Glass/Shade: Etched glass bowl

Diameter: 13-1/4" Height: 5-13/16"

Glass

Width: 9-13/16" Height: 3-9/16"

| MOUNTING                                                                                                                                                               | ELECTRICAL                                | LAMPING                                                           | ADDITIONAL INFORMATION                         |
|------------------------------------------------------------------------------------------------------------------------------------------------------------------------|-------------------------------------------|-------------------------------------------------------------------|------------------------------------------------|
| Ceiling flush mounted  Mounting strap for outlet box included  Ceiling pan covers a standard 4" octagonal recessed outlet box  13.1875" W., 1.375" ht., 13.1875" depth | Pre-wired<br>6" of wire supplied<br>120 V | Quantity:<br>Two 75w max. Medium Base<br>E26 base ceramic sockets | cCSAus Damp location listed<br>1 year warranty |