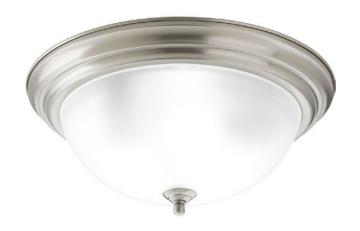

## **Dome Glass CTC**

Three-light flush mount with dome shaped etched glass, solid trim and decorative knobs. Center lock-up with matching finial. Brushed Nickel finish.

Brushed Nickel finish.

• Etched glass.

Decorative details.

Category: Close-to-Ceiling
Finish: Brushed Nickel (plated)
Construction: Steel Construction
Glass/Shade: Etched glass bowl

Diameter: 15-1/4" Height: 6-5/8"

Glass

Width: 11-13/16" Height: 4-1/8"