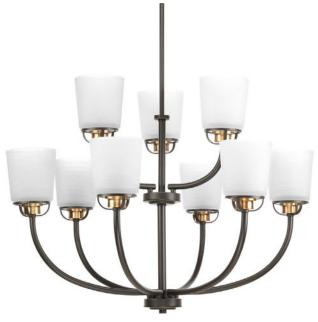

## **West Village**

A modern form with industrial-inspired accents are featured in West Village. Double prismatic glass shades provide a beautiful illumination effect. Visual interest continues with a three-spoke design that holds each glass shade. Antique Bronze with Antique Brass accents provide touches of mixed metal. This nine-light, two-tier chandelier is part of our Design Series collections.

- Antique Bronze finish.
- Modern form with industrial-inspired accents.
- Double prismatic glass shades.
- Three-spoke design glass holder.
- Includes one 6", four 12" stems and 6 links of chain.

Category: Chandeliers

Finish: Antique Bronze (Painted)
Construction: Steel construction

Glass/Shade: Etched double prismatic glass

Diameter: 31-1/4" Height: 20-3/8"

Overall Ht. W/Stem: 86-1/2"

| MOUNTING                                                  | ELECTRICAL               | LAMPING                    | ADDITIONAL INFORMATION    |
|-----------------------------------------------------------|--------------------------|----------------------------|---------------------------|
| Ceiling mounted                                           | Pre-wired                | Quantity:                  | cULus Dry location listed |
| Mounting strap for outlet box included                    | 15 feet of wire supplied | Nine 100w max. Medium Base | 1 year warranty           |
| Six links of 9 gauge chain supplied                       | 120 V                    | E26 base ceramic socket    |                           |
| One 6", four 12" lengths of stem included                 |                          |                            |                           |
| Canopy covers a standard 4" octagonal recessed outlet box |                          |                            |                           |
| 5″ W.                                                     |                          |                            |                           |