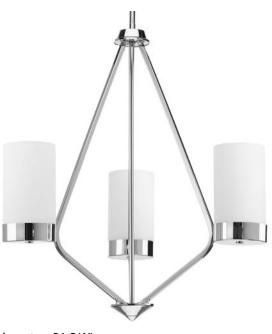

## Elevate

Achieve a mid-century modern look with Elevate, which boasts glass shades and a frame inspired by Space Age styling. The trapezoidal form is accentuate in the Polished Chrome finish. This three-light chandelier is part of our Design Series collections.

- Polished Chrome finish.
- Mid-century modern look.
- Etched white glass shades.
- Glass shades.
- Features a fun and playful trapezoidal form.

## Category: Chandeliers

Finish: Polished Chrome (plated)

Construction: Steel Construction

Glass/Shade: Etched white glass shades

Diameter: 21-3/4" Height: 23" Overall Ht. W/Stem: 89"

Width: 3-7/8" Height: 6"