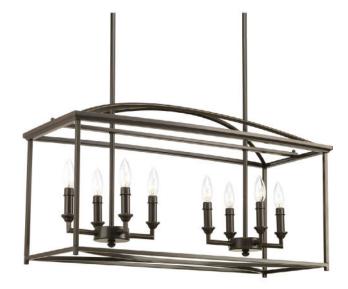

## Piedmont

This eight-light linear chandelier in an Antique Bronze finish features soaring arches and candle chaser accents. It has a simple vertical structure with an open arching roof and center inspired by classic shaker design.

- Antique Bronze finish
- Classic Shaker design
- Soaring arches and candle chaser accents
- Linear form and open cage design

## Category: Chandeliers

Finish: Antique Bronze (painted)

## Construction: Steel construction

Width: 12" Length: 30-1/8" Height: 16-1/2" Depth: 12" Overall Ht. W/Stem: 82-1/2"

| MOUNTING                                                     | ELECTRICAL               | LAMPING                        | ADDITIONAL INFORMATION    |
|--------------------------------------------------------------|--------------------------|--------------------------------|---------------------------|
| Ceiling mounted                                              | Pre-wired                | Quantity:                      | cULus Dry location listed |
| Mounting strap for outlet box<br>included                    | 15 feet of wire supplied | Eight 60w max. Candelabra Base | 1 year warranty           |
| Two pieces of six links of 9 gauge<br>chain supplied         | 120 V                    | E12 base phenolic socket       |                           |
| Two 6", eight 12" lengths of stem included                   |                          |                                |                           |
| Canopy covers a standard 4"<br>hexagonal recessed outlet box |                          |                                |                           |
|                                                              |                          |                                |                           |