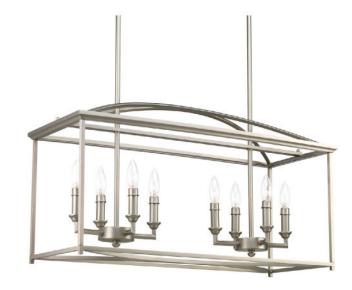

## Piedmont

This eight-light linear chandelier in a Burnished Silver finish features soaring arches and candle chaser accents. It has a simple vertical structure with an open arching roof and center inspired by classic shaker design.

- Burnished Silver finish
- Classic Shaker design
- Soaring arches and candle chaser accents
- Linear form and open cage design

## Category: Chandeliers

Finish: Burnished Silver (painted)

## Construction: Steel construction

Width: 12" Length: 30-1/8" Height: 16-1/2" Depth: 12" Overall Ht. W/Stem: 82-1/2"

| ELECTRICAL               | LAMPING                        | ADDITIONAL INFORMATION                                                        |
|--------------------------|--------------------------------|-------------------------------------------------------------------------------|
| Pre-wired                | Quantity:                      | cULus Dry location listed                                                     |
| 15 feet of wire supplied | Eight 60w max. Candelabra Base | 1 year warranty                                                               |
| 120 V                    | E IZ base phenolic socket      |                                                                               |
|                          |                                |                                                                               |
|                          |                                |                                                                               |
|                          | Pre-wired                      | Pre-wired Quantity:   15 feet of wire supplied Eight 60w max. Candelabra Base |