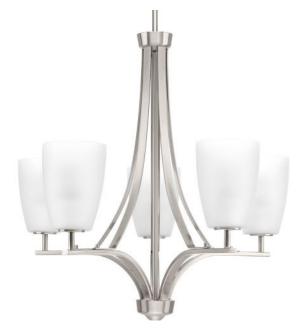

## Leap

The Leap collection features sweeping arcs that frame tapered etched shades. Glass shades are slightly larger in scale to complement contemporary design trends. The five-light chandelier is finished in Brushed Nickel.

Brushed Nickel finish

Sweeping arcs frame tapered etched shades

Glass shades large in scale

Contemporary design

6" stem with loop attaches to chain

Category: Chandeliers

Finish: Brushed Nickel (plated) Construction: Steel construction Glass/Shade: Etched Opal glass shades

Diameter: 25" Height: 30"

Overall Ht. W/Chain: 105"

| MOUNTING                                                                                                                    | ELECTRICAL                        | LAMPING                                                | ADDITIONAL INFORMATION    |
|-----------------------------------------------------------------------------------------------------------------------------|-----------------------------------|--------------------------------------------------------|---------------------------|
| Ceiling mounted                                                                                                             | Pre-wired                         | Quantity:                                              | cULus Dry location listed |
| Mounting strap for outlet box included  Six feet of 9 gauge chain                                                           | 15 feet of wire supplied<br>120 V | Five 100w max. Medium Base  Medium base ceramic socket | 1 year warranty           |
| supplied  One 6" lengths of stem included  Canopy covers a standard 4" hexagonal recessed outlet box  5.5" W., 1.125" depth |                                   |                                                        |                           |
|                                                                                                                             |                                   |                                                        |                           |