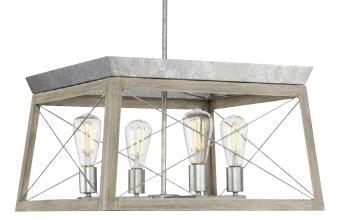

## **P400047-141** Briarwood

6" depth

Briarwood Collection Four-Light Bleached Oak Farmhouse Chandelier Light

Category: Chandeliers Finish: Galvanized Finish (Painted) with Bleached Oak accent Construction: Steel Construction

Length: 20 in Square: 20 in Height: 12 in Overall Ht. W/Chain Or Stem: 88 in

| MOUNTING                                                        | ELECTRICAL               | LAMPING                                                                   | ADDITIONAL INFORMATION    |
|-----------------------------------------------------------------|--------------------------|---------------------------------------------------------------------------|---------------------------|
| Ceiling Chain                                                   | 15 feet of wire supplied | (4) Medium Base (E26)<br>Lamp Type                                        | cULus Dry Location Listed |
| 1/8 IP mounting plate for outlet<br>box included                | 120 VAC                  | Incandescent: 100-watt MAX per<br>socket<br>LED: 17.5-watt MAX per socket | 1-year Limited Warranty   |
| 63 in of 9 gauge chain supplied                                 |                          | Fully dimmable with dimmable                                              |                           |
| One 6", four 12" lengths of stem<br>included                    |                          | bulbs.                                                                    |                           |
| Canopy covers a standard 4" recessed outlet box: 6" W., 1" ht., |                          |                                                                           |                           |