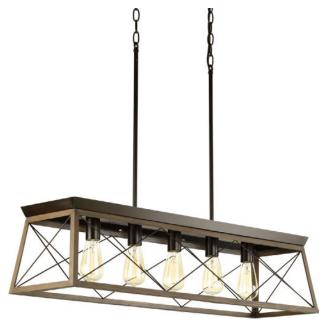

## **Briarwood**

The Briarwood collection features a classic pattern commonly found on barn or farmhouse doors and gates. The simple geometric form features a faux-painted wood enclosure to frame vintage-style light bulbs. A rich Oak and Antique Bronze finish combination. Five-Light linear chandelier.

- Features a classic pattern commonly found on barn or farmhouse doors and gates
- Faux-painted wood-look enclosure to frame vintage-style light bulbs.
- Rich, painted oaky finish paired with an Antique Bronze finish.

Category: Island/Linear

Finish: Antique Bronze (painted)
Construction: Steel Construction

Width: 38" Length: 10" Height: 9"

Overall Ht. W/Stem: 75"

| MOUNTING                                                  | ELECTRICAL               | LAMPING                    | ADDITIONAL INFORMATION    |
|-----------------------------------------------------------|--------------------------|----------------------------|---------------------------|
| Ceiling chain mounted                                     | Pre-wired                | Quantity:                  | cULus Dry location listed |
| Mounting strap for outlet box included                    | 15 feet of wire supplied | Five 100w max. Medium Base | 1 year warranty           |
|                                                           | 120 V                    | E26 base socket            |                           |
| Two pieces of six links of 9 gauge chain supplied         |                          |                            |                           |
| Two 6", eight 12" lengths of stem included                |                          |                            |                           |
| Canopy covers a standard 4" octagonal recessed outlet box |                          |                            |                           |
| 16" W., 0.8125" ht., 4" depth                             |                          |                            |                           |