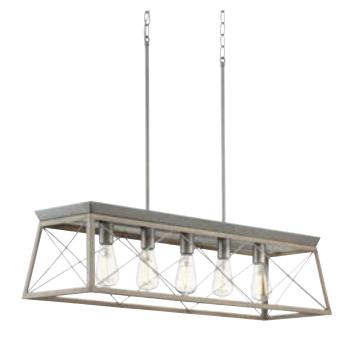

## **Briarwood**

Briarwood Collection 5-Light Bleached Oak Farmhouse Linear Island Chandelier Light

Category: Chandeliers

**Finish:** Galvanized Finish (Painted) **Construction:** Steel Construction

Length: 38 in Depth: 10 in Height: 9 in

Overall Ht. W/Chain And Stem: 75 in

|                                                                                     | overall the wyelland sterm yy m |                              |                           |  |
|-------------------------------------------------------------------------------------|---------------------------------|------------------------------|---------------------------|--|
| MOUNTING                                                                            | ELECTRICAL                      | LAMPING                      | ADDITIONAL INFORMATION    |  |
| Ceiling Stem Hung with 6 links of chain                                             | 15 feet of wire supplied        | Quantity:<br>five 100 W max. | cULus Dry Location Listed |  |
|                                                                                     | 120 V                           |                              | 1-year Limited Warranty   |  |
| 1/8 IP mounting plate for outlet box included                                       |                                 | E26 base Porcelain Socket    |                           |  |
| six links of 9 gauge chain<br>supplied                                              |                                 |                              |                           |  |
| one 6", four 12" lengths of stem included                                           |                                 |                              |                           |  |
| Canopy covers a standard 4"<br>recessed outlet box: 16" W., 0.813"<br>ht., 4" depth |                                 |                              |                           |  |
|                                                                                     |                                 |                              |                           |  |