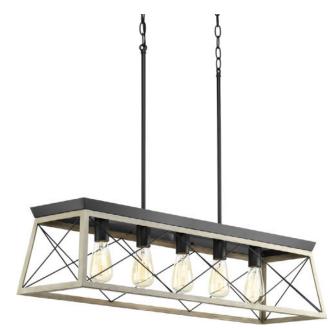

## Briarwood

The Briarwood collection features a classic pattern commonly found on barn or farmhouse doors and gates. The simple geometric form features a faux-painted wood enclosure to frame vintage-style light bulbs. A coastalinspired whitewashed finish paired with Graphite details. One-Light minipendant.

- Features a classic pattern commonly found on barn or farmhouse doors and gates
- Faux-painted wood-look enclosure to frame vintage-style light bulbs.
- Coastal-inspired whitewashed finish paired with Graphite details.

## Category: Island/Linear

**Finish:** Graphite (painted)

Construction: Steel Construction

Width: 38" Length: 10" Height: 9" Overall Ht. W/Stem: 75"

| MOUNTING                                                         | ELECTRICAL                            | LAMPING                                 | ADDITIONAL INFORMATION    |
|------------------------------------------------------------------|---------------------------------------|-----------------------------------------|---------------------------|
| Ceiling chain mounted<br>Mounting strap for outlet box           | Pre-wired<br>15 feet of wire supplied | Quantity:<br>Five 100w max. Medium Base | cULus Dry location listed |
| included<br>Two pieces of six links of 9 gauge<br>chain supplied | 120 V                                 | E26 base socket                         |                           |
| Two 6", eight 12" lengths of stem included                       |                                       |                                         |                           |
| Canopy covers a standard 4" octagonal recessed outlet box        |                                       |                                         |                           |
| 16" W., 0.8125" ht., 4" depth                                    |                                       |                                         |                           |