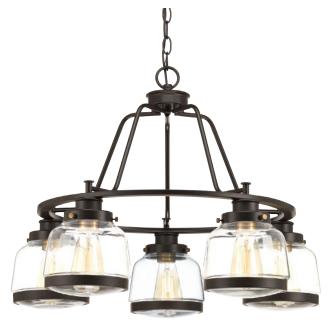

## **Judson**

The Judson collection features a timeless clear schoolhouse-style globe. Metal fittings add distinction to complete the vintage look. Judson provides the perfect compliment to farmhouse or coastal-inspired homes. Five-light chandelier in an Antique Bronze finish.

- Judson provides the perfect compliment to farmhouse or coastal-inspired homes
- Metal fittings add distinction to complete the vintage look
- Antique Bronze with brass accents finish complements a variety of interior settings
- Features timeless clear schoolhouse-style globes
- Uses five 75-watt max. medium base style bulbs (sold separately)
- Recommend Progress Lighting's F8.5A19DLED927/JA8 A19 LED filament bulb
- Chandeliers have the ability to change the look of a room try over a dining room table, in a bath and vanity setting or other spaces that are in need of ambient illumination and decorative decor
- Clear glass shades are highlighted by dual-toned finish that is popular in mixed metal decor.

Category: Chandeliers

Finish: Antique Bronze (painted)
Construction: Steel Construction
Glass/Shade: Clear Glass shade

Diameter: 26" Height: 19-1/4"

Overall Ht. W/Chain: 92-1/2"

Glass

Width: 6-1/2" Height: 5-1/4"