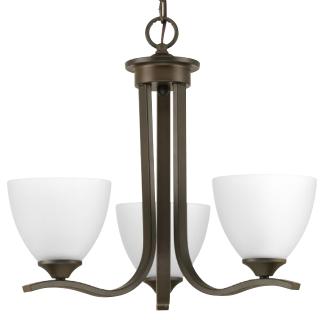

## Laird

The Laird collection provides a contemporary complement to casual interiors popular in today's homes. Glass shades add distinction and provide pleasing illumination to any room, while scrolling arms create an airy effect. Three-light chandelier in an Antique Bronze finish.

- Provides a contemporary complement to casual interiors popular in today's homes
- Ideal for transitional design styling
- Shown in Antique Bronze finish
- Glass shades add distinction and provide pleasing illumination
- Scrolling arms create an airy effect
- Uses three 100-watt max. medium base bulbs (sold separately)
- Chandeliers have the ability to change the look of a room try over a
  dining room table, in a bath and vanity setting or other spaces that are in
  need of ambient illumination and decorative decor.

Category: Chandeliers

Finish: Antique Bronze (painted)
Construction: Steel Construction
Glass/Shade: Etched Glass shade

Diameter: 19-3/4" Height: 16"

Overall Ht. W/Chain: 60"

Glass

Width: 5-3/4" Height: 4-3/4"