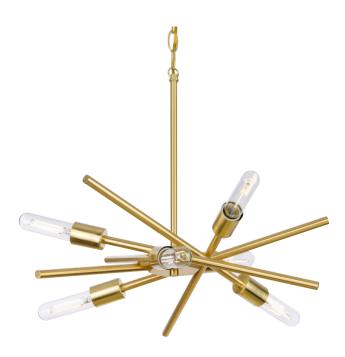

## **P400108-012** Astra

Category: Chandeliers Finish: Satin Brass (Plated) Construction: Steel Construction

Canopy covers a standard 4" recessed outlet box: 5" W., 0.75" ht., 5" depth

Diameter: 22-9/16 in (not including lamps) Height: 10-1/2 in Overall Ht. W/Chain Or Stem: 72 in

| MOUNTING                                     | ELECTRICAL               | LAMPING                                 | ADDITIONAL INFORMATION    |
|----------------------------------------------|--------------------------|-----------------------------------------|---------------------------|
| Ceiling Stem Hung with 6 links of chain      | 15 feet of wire supplied | (6) Medium Base (E26) Socket            | cULus Dry Location Listed |
|                                              | 120 VAC                  | Lamp Type A19                           | 1-year Limited Warranty   |
| Mounting plate for outlet box included       |                          | Incandescent: 60-watt MAX per<br>socket |                           |
| Six links of 9 Gauge chain<br>supplied       |                          | LED: 12.5-watt MAX per socket           |                           |
|                                              |                          | Fully dimmable with dimmable            |                           |
| One 6", four 12" lengths of stem<br>included |                          | bulbs                                   |                           |