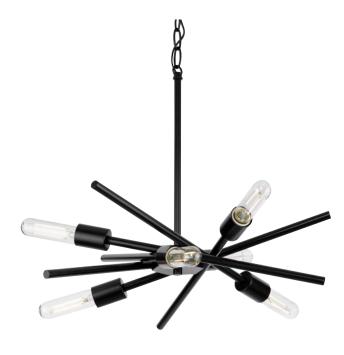

## P400108-31M Astra

Category: Chandeliers Finish: Matte Black (Painted) Construction: Steel Construction

Diameter: 22-9/16 in (not including lamps)

Height: 10-1/2 in

Overall Ht. W/Chain Or Stem: 72 in

| MOUNTING                                                                          | ELECTRICAL               | LAMPING                       | ADDITIONAL INFORMATION    |
|-----------------------------------------------------------------------------------|--------------------------|-------------------------------|---------------------------|
| Ceiling Stem Hung with 6 links of chain                                           | 15 feet of wire supplied | (6) Medium Base (E26) Socket  | cULus Dry Location Listed |
|                                                                                   | 120 VAC                  | Lamp Type A19                 | 1-year Limited Warranty   |
| Mounting plate for outlet box included                                            |                          | Incandescent: 60-watt MAX per | . ,                       |
| Six links of 9 Gauge chain supplied                                               |                          | LED: 12.5-watt MAX per socket |                           |
| • •                                                                               |                          | Fully dimmable with dimmable  |                           |
| One 6", four 12" lengths of stem included                                         |                          | bulbs                         |                           |
| Canopy covers a standard 4"<br>recessed outlet box: 5" W., 0.75"<br>ht., 5" depth |                          |                               |                           |