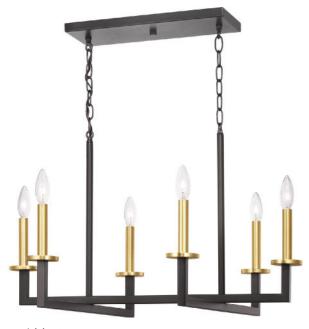

## **Blakely**

The Blakely collection six-light chandelier is a fashion-forward design styles. An open linear form celebrates geometric interplay with clean, straight lines. Finished in Graphite with satin brass accents, the Blakely collection is ideal for Modern and Traditional interiors.

- The open-form Blakely fixtures has Satin Brass candles on a sturdy iron frames—a fresh remake of traditional style
- This six-light chandelier is ideal for dining rooms or long, casual breakfast areas
- A fashion-forward style complements both Modern and Traditional interiors
- The frame's Graphite finish sets off the Satin Brass candle lamps
- Measures 28in W x 15 5/8in ht.
- Uses six, 60-watt max. candelabra base bulbs including LED equivalent (sold separately)
- Compatible with standard wall dimmer
- Progress Lighting products are designed for exceptional quality, reliability, and functionality
- Includes installation instructions and mounting hardware
- Coordinating fixtures available

Category: Chandeliers
Finish: Graphite (painted)
Construction: Steel Construction

Width: 28" Height: 15-5/8" Depth: 24-5/8"

Overall Ht. W/Chain: 82"

| MOUNTING                                                                                                                                                                                     | ELECTRICAL                               | LAMPING                                                          | ADDITIONAL INFORMATION                    |
|----------------------------------------------------------------------------------------------------------------------------------------------------------------------------------------------|------------------------------------------|------------------------------------------------------------------|-------------------------------------------|
| Ceiling mounted  Mounting strap for outlet box included  Six links of 9 gauge chain supplied  Canopy covers a standard 4" octagonal recessed outlet box  15.125" W., 0.75" ht., 5.875" depth | Pre-wired 15 feet of wire supplied 120 V | Quantity: Six 60w max. Candelabra Base E12 base phenolic sockets | cULus Dry location listed 1 year warranty |