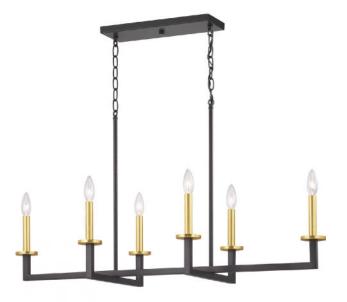

## Blakely

The Blakely collection six-light linear chandelier is a fashion-forward design styles. An open linear form celebrates geometric interplay with clean, straight lines. Finished in Graphite with satin brass accents, the Blakely collection is ideal for Modern and Traditional interiors.

- The open-form Blakely fixtures has Satin Brass candles on a sturdy iron frames—a fresh remake of traditional style
- This six-light island is ideal for dining rooms or long, casual breakfast areas
- Its fashion-forward style complements both Modern and Traditional interiors
- The frame's Graphite finish sets off the Satin Brass candle lamps
- Measures 40in L x 15 5/8in ht. x 15in W
- Uses six 60-watt max candelabra base bulbs including LED equivalent (sold separately)
- Compatible with standard wall dimmer
- Progress Lighting products are designed for exceptional quality, reliability, and functionality
- Includes installation instructions and mounting hardware
- Coordinating fixtures available