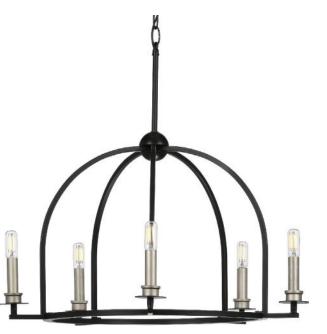

## Seneca

Elegant simplicity is emphasized by sleek, curved, Black-finished arms in the Seneca five-light chandelier. Delicate candelabra lights appear to dance in midair as they ornament the fixture's smooth, round base. This stunning showpiece will cast a welcoming glow over energetic family meals shared at a dining table or kitchen island in modern farmhouse and luxe settings.

- Superb for providing class and light as guests are entertained at a dining table or kitchen island
- Five elegant candelabra lights appear to float in midair as they ornament the sleek, smooth frame
- The simple, sophisticated design is composed of clean lines that create generous, open space for the glowing candelabra lights
- Sleek, curved arms radiate outward from the simple orb crowning the refined fixture
- Finished in statement-making Black and accented with painted antique nickel candelabra lights
- Clean, modern design is ideal for modern farmhouse and luxe interiors
- Uses five 60-watt max candelabra base bulbs, or the LED equivalents, that are sold separately
- Measures 25-1/2 in diameter X 15-7/8 in height, Overall height with stem is 81-1/2 in, wire 180 in
- Progress Lighting products are designed for exceptional quality, reliability, and functionality