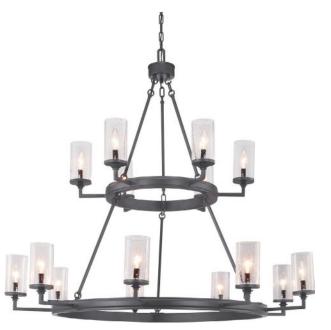

## Gresham

A display of substantial style in a fifteen-light chandelier, Gresham Collection's frame was inspired by the elegance of traditional iron structures. Specific attention to forging details creates a distinctive collection for Transitional and Farmhouse interior spaces. Seeded glass shades and a Graphite finish pair together to complete the look.

- Graphite finishes and organic seeded-glass shades form the basis of this collection that channels traditional iron structures
- This 15-light, concentric two-tier chandelier is ideal for a great room, library or large entry foyer
- This fixture feels most at home in a traditional or farmhouse-style setting
- With hand-forged details, the dark graphite base and seeded-glass shades make this chandelier a dramatic focal point
- Measures 47-1/8in diameter x 40 3/8in ht.
- Uses 15, 60-watt max. candelabra base bulbs including LED equivalent (sold separately)
- Compatible with standard wall dimmer
- Progress Lighting products are designed for exceptional quality, reliability, and functionality
- Includes installation instructions and mounting hardware
- Coordinating fixtures available