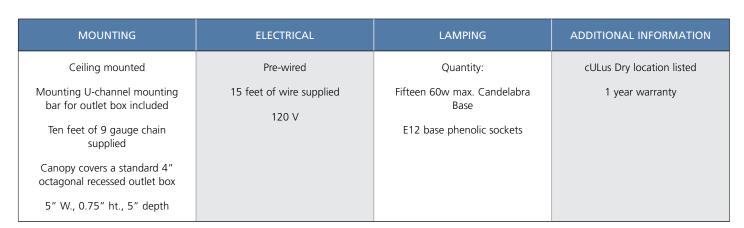

DATE: TYPE:

NAME:

PROJECT:

Incandescent

- Graphite finishes and organic seeded-glass shades form the basis of this collection that channels traditional iron structures
- This 15-light, concentric two-tier chandelier is ideal for a great room, library or large entry foyer
- This fixture feels most at home in a traditional or farmhouse-style setting
- With hand-forged details, the dark graphite base and seeded-glass shades make this chandelier a dramatic focal point
- Measures 47-1/8in diameter x 40 3/8in ht.
- Uses 15, 60-watt max. candelabra base bulbs including LED equivalent (sold separately)
- Compatible with standard wall dimmer
- Progress Lighting products are designed for exceptional quality, reliability, and functionality
- Includes installation instructions and mounting hardware
- Coordinating fixtures available

## Category: Chandeliers

Finish: Graphite (painted)

Construction: Steel Construction

Glass/Shade: Clear Seeded glass Shades

Diameter: 47-1/8" Height: 40-3/8" Overall Ht. W/Chain: 163"

Width: 3-1/8" Height: 5-7/8"