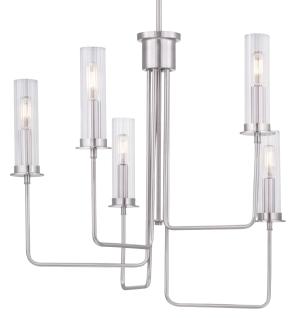

## P400167-009 Rainey

Rainey Collection Five-Light Brushed Nickel Clear Fluted Ribbed Glass Modern Chandelier Light

Category: Chandeliers Finish: Brushed Nickel (Plated) Construction: Steel Construction Glass/Shade: Clear Fluted Ribbed Glass Shade

recessed outlet box: 5.125" W., 0.875" ht., 5.125" depth

Diameter: 24 in Height: 22-1/4 in Overall Ht. W/Chain And Stem: 88-1/2 in

Clear Fluted Ribbed Glass Shade Width: 1-15/16 in Height: 7-1/2 in

|                                              |                                                                          | 1 leight. /-1/2 lii                  |                           |
|----------------------------------------------|--------------------------------------------------------------------------|--------------------------------------|---------------------------|
| MOUNTING                                     | ELECTRICAL                                                               | LAMPING                              | ADDITIONAL INFORMATION    |
| Ceiling Stem Hung with 6 links of chain      | Prewired                                                                 | (5) Candelabra Base (E12)<br>sockets | cULus Dry Location Listed |
| Mounting strap for outlet box<br>included    | 15 feet of wire supplied<br>120 V                                        | Lamp Type B                          | 1-year Limited Warranty   |
| six links of 9 gauge chain<br>supplied (1)   | Incandescent: 60-watt MAX per<br>socket<br>LED: 12.5-watt MAX per socket |                                      |                           |
| one 6", four 12" lengths of stem<br>included |                                                                          | Fully dimmable with dimmable bulbs.  |                           |
| canopy covers a standard 4"                  |                                                                          |                                      |                           |