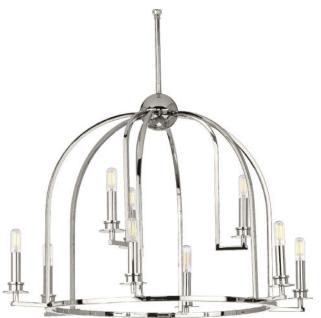

## Seneca

Elegant candelabra lights dance in a beautiful, suspended ballet in the Seneca nine-light chandelier. Gorgeous, Polished Nickel arms radiate down from the orb crowning the fixture, creating an ethereal, open-cage design destined to exude a gracious glow over entryways, dining tables, and kitchen islands in modern farmhouse and luxe interiors.

- A must-have piece for romancing guests in an entryway or for inspiring conversation around a dining table or large kitchen island
- Nine elegant candelabra lights ornament the smooth frame
- The simple, sophisticated design is composed of clean lines that create generous, open space for glowing candelabra lights
- Sleek, curved arms radiate outward from the simple orb crowning the refined fixture
- Finished in stunning Polished Nickel
- Clean, modern, open-cage design is ideal for modern farmhouse and luxe interiors
- Uses nine 60-watt candelabra base bulbs, or the LED equivalents, that are sold separately
- Measures 30 in diameter X 20-7/8 in height, Overall height with the is 86-1/2 in, wire 180 in
- Progress Lighting products are designed for exceptional quality, reliability, and functionality