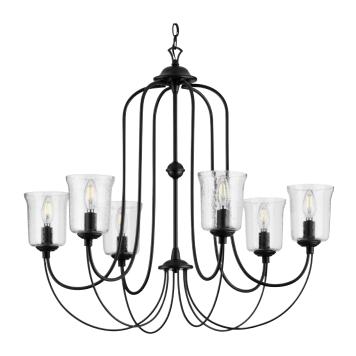

## **Bowman**

Beautiful lighting will appeal to both your classic taste and your artistic spirit with the Bowman Collection Six Light Black Chandelier. Wandering eyes will focus on the clear, chiseled glass shade that encircles four elegant light sources gathering quietly at the light fixture's center. Handsome, black light bases with sophisticated curved arms originate from a decorative black knob that embellishes the outer bottom of the textured glass shade.

- Wandering eyes will focus on the clear, chiseled glass shade that encircles the elegant light sources gathering quietly at the light fixture's center.
- From the bottom of the sleek center column, a light base appears to gracefully drip down and provide an extra touch of refined visual interest.
- · Ideal for any foyer, dining room, or kitchen.
- · A sophisticated choice for luxury, modern, and transitional interiors.
- · Measures 32-inch width by 28-7/8-inch height.
- Uses four candelabra base bulbs that are sold separately (60w max LED or incandescent).
- · Able to be fully dimmable with dimmable bulbs.
- · Includes installation instructions and mounting hardware.
- · Progress Lighting products are designed for exceptional quality, reliability, and functionality.

Category: Chandeliers Finish: Matte Black (Painted) Construction: Steel Construction

Glass/Shade: Clear Chiseled glass bell shaped shade

Diameter: 32 in Height: 28-7/8 in

Overall Ht. W/Chain: 104 in

Clear Chiseled glass bell shaped shade