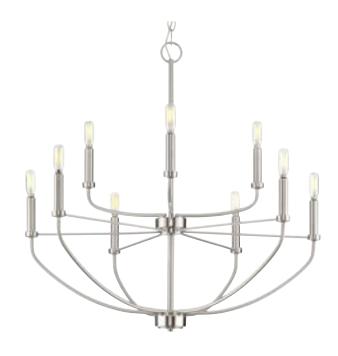

## P400228-009 Leyden

Leyden Collection 9-Light Brushed Nickel Farmhouse Chandelier Light

Category: Chandeliers
Finish: Brushed Nickel (Plated)
Construction: Steel Construction

Length: 28 in Diameter: 28 in Height: 27 in

Overall Ht. W/Chain: 102 ir

|                                                                                    | Overall Ht. W/Chain: 102 in |                             |                           |
|------------------------------------------------------------------------------------|-----------------------------|-----------------------------|---------------------------|
| MOUNTING                                                                           | ELECTRICAL                  | LAMPING                     | ADDITIONAL INFORMATION    |
| Ceiling Chain                                                                      | 15 feet of wire supplied    | Quantity:<br>nine 60 W max. | cULus Dry Location Listed |
| 1/8 IP mounting plate for outlet<br>box included                                   | 120 V                       | E12 base Phenolic Socket    | 1-year Limited Warranty   |
| 6 feet of 9 gauge chain supplied                                                   |                             |                             |                           |
| Canopy covers a standard 4"<br>recessed outlet box: 5" W., 0.875"<br>ht., 5" depth |                             |                             |                           |