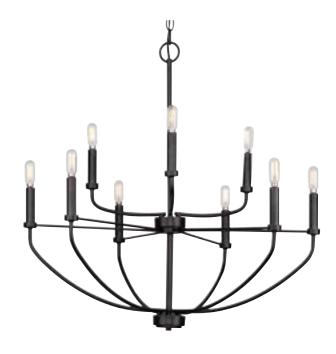

## P400228-031 Leyden

Leyden Collection 9-Light Matte Black Farmhouse Chandelier Light

Category: Chandeliers Finish: Matte Black (Painted) Construction: Steel Construction

Length: 28 in Diameter: 28 in Height: 27 in

|                                                                                    | Overall Ht. W/Chain: 102 in |                             |                           |
|------------------------------------------------------------------------------------|-----------------------------|-----------------------------|---------------------------|
| MOUNTING                                                                           | ELECTRICAL                  | LAMPING                     | ADDITIONAL INFORMATION    |
| Ceiling Chain                                                                      | 15 feet of wire supplied    | Quantity:<br>nine 60 W max. | cULus Dry Location Listed |
| 1/8 IP mounting plate for outlet<br>box included                                   | 120 V                       | E12 base Phenolic Socket    | 1-year Limited Warranty   |
| 6 feet of 9 gauge chain supplied                                                   |                             |                             |                           |
| Canopy covers a standard 4"<br>recessed outlet box: 5" W., 0.875"<br>ht., 5" depth |                             |                             |                           |