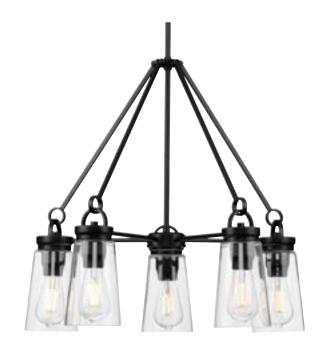

## P400243-031 Stockbrace

Stockbrace Collection 5-Light Matte Black Clear Glass Farmhouse Chandelier Light

Category: Chandeliers Finish: Matte Black (Painted) Construction: Steel Construction Glass/Shade: Clear Glass Cone

Length: 24 in Diameter: 24 in Height: 22-1/2 in

Overall Ht. W/Chain Or Stem: 88-1/2 in

Clear Glass Cone Width: 4-1/2 in Height: 6-7/8 in

|                                                                                                                                                                                                                                                     |                                   | Height: 6-7/8 in                                         |                                                   |
|-----------------------------------------------------------------------------------------------------------------------------------------------------------------------------------------------------------------------------------------------------|-----------------------------------|----------------------------------------------------------|---------------------------------------------------|
| MOUNTING                                                                                                                                                                                                                                            | ELECTRICAL                        | LAMPING                                                  | ADDITIONAL INFORMATION                            |
| Ceiling Stem Hung with 6 links of chain  1/8 IP mounting plate for outlet box included  six links of 9 gauge chain supplied  one 6", four 12" lengths of stem included  Canopy covers a standard 4" recessed outlet box: 5" W., 0.75" ht., 5" depth | 15 feet of wire supplied<br>120 V | Quantity:<br>five 60 W max.<br>E26 base Porcelain Socket | cULus Dry Location Listed 1-year Limited Warranty |
|                                                                                                                                                                                                                                                     |                                   |                                                          |                                                   |