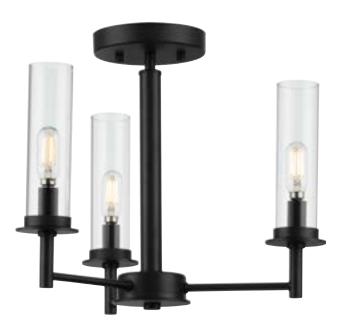

## P400250-031 Kellwyn

Kellwyn Collection 3-Light Matte Black Clear Glass Transitional Semi-Flush Mount Convertible Ceiling Light

Category: Chandeliers Finish: Matte Black (Painted) Construction: Steel Construction Glass/Shade: Clear Glass Cylindrical

Length: 16 in Width: 16 in Height: 12-5/8 in Overall Ht. W/Chain And Stem: 74-1/2 in

Clear Glass Cylindrical Width: 1-15/163 in Height: 7 in

|                                        |                          | <u> </u>                     |                           |
|----------------------------------------|--------------------------|------------------------------|---------------------------|
| MOUNTING                               | ELECTRICAL               | LAMPING                      | ADDITIONAL INFORMATION    |
| Ceiling Chain/Semi-Flush               | 10 feet of wire supplied | Quantity:<br>three 60 W max. | cULus Dry Location Listed |
| Mounting plate for outlet box included | 120 V                    | E12 base Phenolic Socket     | 1-year Limited Warranty   |
| 48 in of 9 gauge chain supplied        |                          |                              |                           |