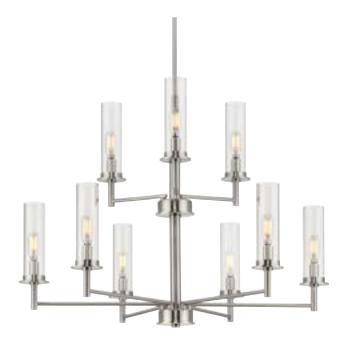

## P400252-009 Kellwyn

Kellwyn Collection 9-Light Brushed Nickel Clear Glass Transitional Chandelier Light

Category: Chandeliers Finish: Brushed Nickel (Plated) Construction: Steel Construction Glass/Shade: Clear Glass Cylindrical

Length: 28 in Width: 28 in Height: 34-1/4 in

Overall Ht. W/Chain And Stem: 109-1/2 in

Clear Glass Cylindrical Width: 1-15/163 in Height: 7 in

|                                                                                      |                          | Height: 7 in                |                           |
|--------------------------------------------------------------------------------------|--------------------------|-----------------------------|---------------------------|
| MOUNTING                                                                             | ELECTRICAL               | LAMPING                     | ADDITIONAL INFORMATION    |
| Ceiling Chain                                                                        | 15 feet of wire supplied | Quantity:<br>nine 60 W max. | cULus Dry Location Listed |
| 1/8 IP mounting plate for outlet<br>box included                                     | 120 V                    | E12 base Phenolic Socket    | 1-year Limited Warranty   |
| 6 feet of 9 gauge chain supplied                                                     |                          |                             |                           |
| one 12" lengths of stem included                                                     |                          |                             |                           |
| Canopy covers a standard 4" recessed outlet box: 5.125" W., 0.875" ht., 5.125" depth |                          |                             |                           |