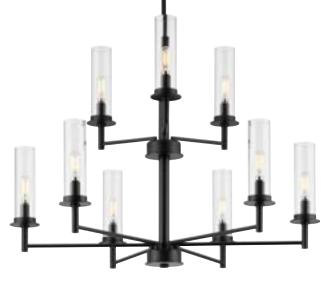

## P400252-031 Kellwyn

Kellwyn Collection 9-Light Matte Black Clear Glass Transitional Chandelier Light

Category: Chandeliers Finish: Matte Black (Painted) Construction: Steel Construction Glass/Shade: Clear Glass Cylindrical

Length: 28 in Width: 28 in Height: 34-1/4 in Overall Ht. W/Chain And Stem: 109-1/2 in

Clear Glass Cylindrical Width: 1-15/163 in Height: 7 in

| MOUNTING                                      | ELECTRICAL               | LAMPING                     | ADDITIONAL INFORMATION    |
|-----------------------------------------------|--------------------------|-----------------------------|---------------------------|
| Ceiling Chain                                 | 15 feet of wire supplied | Quantity:<br>nine 60 W max. | cULus Dry Location Listed |
| 1/8 IP mounting plate for outlet box included | 120 V                    | E12 base Phenolic Socket    | 1-year Limited Warranty   |
| 6 feet of 9 gauge chain supplied              |                          |                             |                           |

one 12" lengths of stem included

Canopy covers a standard 4" recessed outlet box: 5.125" W., 0.875" ht., 5.125" depth