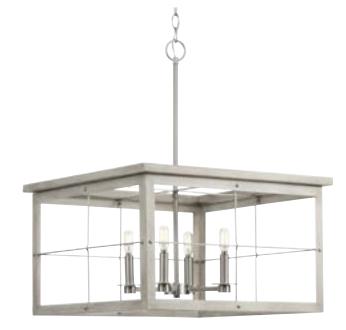

## **PROGRESS** LIGHTING<sup>™</sup>

Project: Fixture Type:

Location:

Contact:

Hedgerow Collection 4-Light Grey Washed Oak Farmhouse Chandelier Light

Category: Chandeliers Finish: Brushed Nickel (Plated) Construction: Steel Construction

Length: 21-3/8 in Square: 21-3/8 in Height: 12-13/16 in Overall Ht. W/Chain And Stem: 101-1/2 in

| MOUNTING                                         | ELECTRICAL               | LAMPING                     | ADDITIONAL INFORMATION    |
|--------------------------------------------------|--------------------------|-----------------------------|---------------------------|
| Ceiling/Stem + Chain                             | 10 feet of wire supplied | Quantity:<br>four 60 W max. | cULus Dry Location Listed |
| 1/8 IP mounting plate for outlet<br>box included | 120 V                    | E12 base Phenolic Socket    | 1-year Limited Warranty   |

6 feet of 9 gauge chain supplied

one 12" lengths of stem included

Canopy covers a standard 4" recessed outlet box: 5.125" W., 1" ht., 5.125" depth