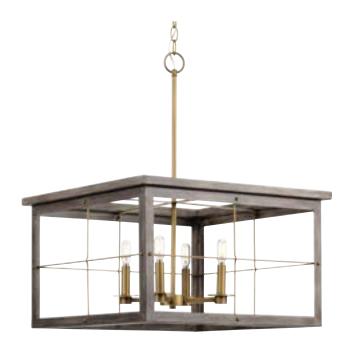

## P400253-175 Hedgerow

Hedgerow Collection 4-Light Aged Oak Farmhouse Chandelier Light

Category: Chandeliers Finish: Distressed Brass (Painted) Construction: Steel Construction

Length: 21-3/8 in Square: 21-3/8 in Height: 12-13/16 in Overall Ht. W/Chain And Stem: 101-1/2 in