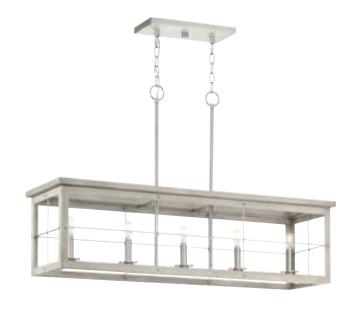

## Hedgerow

Hedgerow Collection 5-Light Grey Washed Oak Farmhouse Linear Island Chandelier Light

Category: Island/Linear Finish: Brushed Nickel (Plated) Construction: Steel Construction

Length: 40 in Depth: 11-3/8 in Height: 11 in

Overall Ht. W/Chain And Stem: 100-1/2 in

|                                                                                       |                          | Overall Tit. W/ Chair Title Stern. 100 1/2 111 |                           |  |
|---------------------------------------------------------------------------------------|--------------------------|------------------------------------------------|---------------------------|--|
| MOUNTING                                                                              | ELECTRICAL               | LAMPING                                        | ADDITIONAL INFORMATION    |  |
| Ceiling/Stem + Chain                                                                  | 15 feet of wire supplied | Quantity:<br>five 60 W max.                    | cULus Dry Location Listed |  |
| 1/8 IP mounting plate for outlet<br>box included                                      | 120 V                    | E12 base Phenolic Socket                       | 1-year Limited Warranty   |  |
| 6 feet of 9 gauge chain supplied                                                      |                          |                                                |                           |  |
| two 12" lengths of stem included                                                      |                          |                                                |                           |  |
| Canopy covers a standard 4" recessed outlet box: 12.187" W., 0.812" ht., 5.875" depth |                          |                                                |                           |  |